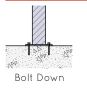

# **SEAT**

Designer: SPARK - Richard Haynes



## **SLAT OPTIONS**

· Hot dip galvanised mild steel

#### FRAME OPTIONS

· Hot dip galvanised mild steel

#### **FINISHES**

- Galvanised
- · Powdercoated

#### **INSTALLATION**









#### **FIXINGS**

• 12mm fixings for 14mm diameter holes

# PARADE SEAT

### **SPECIFICATIONS**







All measurements are in millimetres. Drawings are not to scale

| PRODUCT CODE    | FRAME & SLAT OPTION | SLAT OPTION & SIZE (mm) |
|-----------------|---------------------|-------------------------|
| PDE003-HDG-GV-S | Galvanised          | 40x8 Galvanised         |
| PDE003-HDG-PC-S | Powdercoated        | 40x8 Powdercoated       |