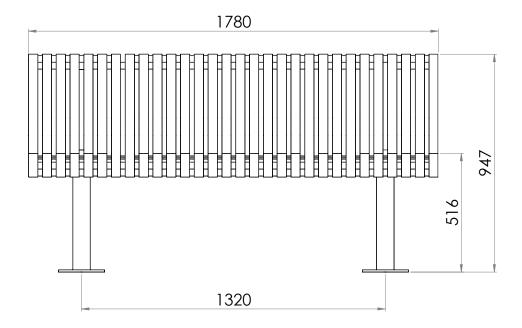

### **SPECIFICATIONS**

All measurements are in millimetres. Drawings are not to scale

| PRODUCT CODE    | FRAME & SLAT OPTION | SLAT OPTION & SIZE (mm) |
|-----------------|---------------------|-------------------------|
| PDE003-HDG-GV-S | Galvanised          | 40x8 Galvanised         |
| PDE003-HDG-PC-S | Powdercoated        | 40x8 Powdercoated       |