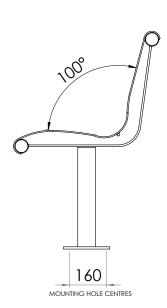

### **SPECIFICATIONS**

All measurements are in millimetres. Drawings are not to scale

| PRODUCT CODE    | FRAME & SLAT OPTION | SLAT OPTION & SIZE (mm) |
|-----------------|---------------------|-------------------------|
| PDE003-HDG-GV-S | Galvanised          | 40x8 Galvanised         |
| PDE003-HDG-PC-S | Powdercoated        | 40x8 Powdercoated       |