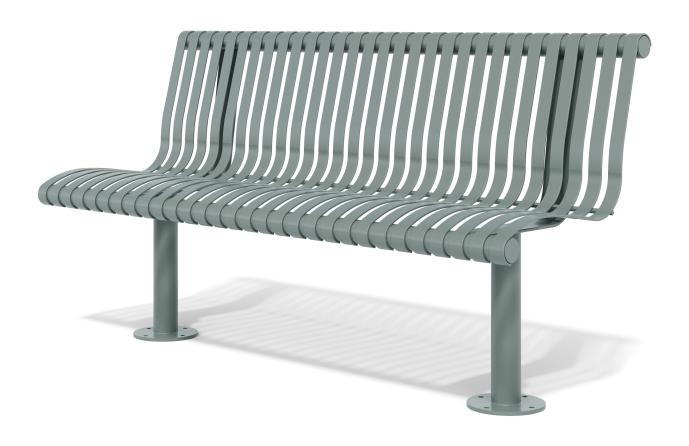

# **SEAT**

Designer: SPARK - Richard Haynes

## **SLAT OPTIONS**

· Hot dip galvanised mild steel

#### FRAME OPTIONS

· Hot dip galvanised mild steel

#### **FINISHES**

- Galvanised
- · Powdercoated