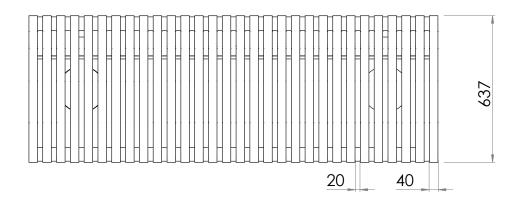

### **SPECIFICATIONS**

All measurements are in millimetres. Drawings are not to scale

| PRODUCT CODE    | FRAME & SLAT OPTION | SLAT OPTION & SIZE (mm) |
|-----------------|---------------------|-------------------------|
| PDE003-HDG-GV-S | Galvanised          | 40x8 Galvanised         |
| PDE003-HDG-PC-S | Powdercoated        | 40x8 Powdercoated       |