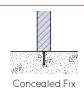

# **SEAT**

Designer: SPARK - Richard Haynes



## **SLAT OPTIONS**

· Hot dip galvanised mild steel

#### FRAME OPTIONS

· Hot dip galvanised mild steel

#### **FINISHES**

- Galvanised
- · Powdercoated

#### **INSTALLATION**









#### **FIXINGS**

• 12mm fixings for 14mm diameter holes

# PARADE SEAT

### **SPECIFICATIONS**







All measurements are in millimetres. Drawings are not to scale

| PRODUCT CODE    | FRAME & SLAT OPTION | SLAT OPTION & SIZE (mm) |
|-----------------|---------------------|-------------------------|
| PDE003-HDG-GV-S | Galvanised          | 40x8 Galvanised         |
| PDE003-HDG-PC-S | Powdercoated        | 40x8 Powdercoated       |