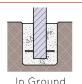

# **SEAT**

Designer: SPARK - Richard Haynes



## **SLAT OPTIONS**

· Hot dip galvanised mild steel

#### FRAME OPTIONS

· Hot dip galvanised mild steel

#### **FINISHES**

- Galvanised
- · Powdercoated

#### **INSTALLATION**









#### **FIXINGS**

• 12mm fixings for 14mm diameter holes

# PARADE SEAT

### **SPECIFICATIONS**







All measurements are in millimetres. Drawings are not to scale

| PRODUCT CODE    | FRAME & SLAT OPTION | SLAT OPTION & SIZE (mm) |
|-----------------|---------------------|-------------------------|
| PDE003-HDG-GV-S | Galvanised          | 40x8 Galvanised         |
| PDE003-HDG-PC-S | Powdercoated        | 40x8 Powdercoated       |